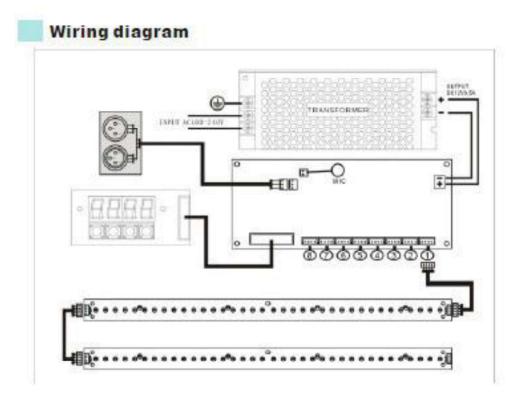

# 4. Product Specification

Voltage: AC220V 50/60HZ Power: 70W Actual power: 50W Led Quantity:led 432/648pcs DMX Channel: 27channels