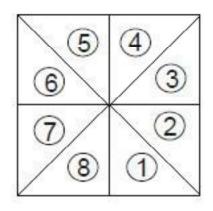

### 3. Channel List

| CH1 |                             | 0-5     | Offf                                                |
|-----|-----------------------------|---------|-----------------------------------------------------|
|     |                             | 6-49    | diagonal rotation without ground color              |
|     |                             | 50-104  | diagonal rotation with ground color                 |
|     |                             | 105-154 | Chromatically rotation                              |
|     |                             | 155-204 | block chart rotation                                |
|     |                             | 205-252 | Full color rotation, 8 color rotation at same time. |
|     |                             | 253-255 | by manual, start on CH8-CH31 with dimmer            |
| CH2 | & direction                 | 0-127   | corotation speed adjustment                         |
| СН3 | Build-in Programme<br>speed | 0-32    | no rotation                                         |
|     |                             | 33-255  | Single group rotation and speed adjustment          |
| CH4 | Light group 1               | 0-255   | R brightness from bright to dark                    |
| CH5 |                             | 0-255   | G brightness from bright to dark                    |
| CH6 |                             | 0-255   | B brightness from bright to dark                    |
| CH7 | Light group 2               | 0-255   | R brightness from bright to dark                    |
| CH8 |                             | 0-255   | G brightness from bright to dark                    |
| CH9 |                             | 0-255   | B brightness from bright to dark                    |

| CH10 | Light group 3 | 0-255 | R brightness from bright to dark |
|------|---------------|-------|----------------------------------|
| CH11 |               | 0-255 | G brightness from bright to dark |
| CH12 |               | 0-255 | B brightness from bright to dark |
| CH13 | Light group 4 | 0-255 | R brightness from bright to dark |
| CH14 |               | 0-255 | G brightness from bright to dark |
| CH15 |               | 0-255 | B brightness from bright to dark |
| CH16 | Light group 5 | 0-255 | R brightness from bright to dark |
| CH17 |               | 0-255 | G brightness from bright to dark |
| CH18 |               | 0-255 | B brightness from bright to dark |
| CH19 | Light group 6 | 0-255 | R brightness from bright to dark |
| CH20 |               | 0-255 | G brightness from bright to dark |
| CH21 |               | 0-255 | B brightness from bright to dark |
| CH22 | Light group 7 | 0-255 | R brightness from bright to dark |
| CH23 |               | 0-255 | G brightness from bright to dark |
| CH24 |               | 0-255 | B brightness from bright to dark |
| CH25 | Light group 8 | 0-255 | R brightness from bright to dark |
| CH26 |               | 0-255 | G brightness from bright to dark |
| CH27 |               | 0-255 | B brightness from bright to dark |