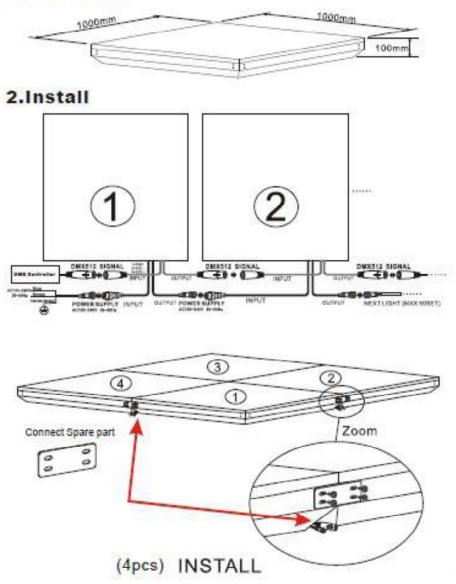

#### **1.House size**







# 1. Display show



MENU ENTER UP DOWN

## 2. Operation

| d.001 | d.512 | DMX Mode                       |  |
|-------|-------|--------------------------------|--|
| FF01  | FF99  | Auto Mode Group1               |  |
| CC01  | CC99  | Auto Mode Group 2              |  |
| EE01  | EE99  | Radiation Strip Operation Mode |  |
| dEoo  | dEoo  | Demo Mode                      |  |
| SoUd  | SoUd  | Sound Mode                     |  |
| SLAv  | SLAv  | Master/Slave                   |  |

### 3. Channel List

| CH1 |                             | 0-5     | Offf                                                |
|-----|-----------------------------|---------|-----------------------------------------------------|
|     |                             | 6-49    | diagonal rotation without grou